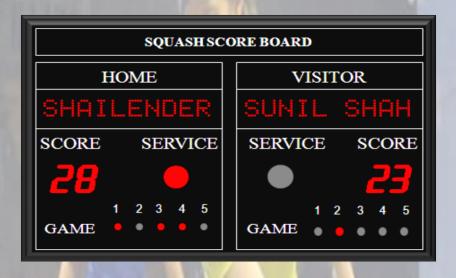

#### **ELECTRONIC SCOREBOARD FOR SQUASH**

#### **TECHNICAL SPECIFICATION:**

•Size of the board : 5ft x 3ft

•Viewing distance : 3-30M

• Character Height for Names : 2.6"

• Number of characters : 10 x 2

• Digit height for Score : 4", Seven segment

• Service Clusters : 35 LED dots — Red

• Game clusters : 10 LED dots-Red at 5x2 places

• Operation : Through custom controller

with 2 lines 16 Character

LCD display and keyboard

• Acrylic front covered with vinyl printed legends.