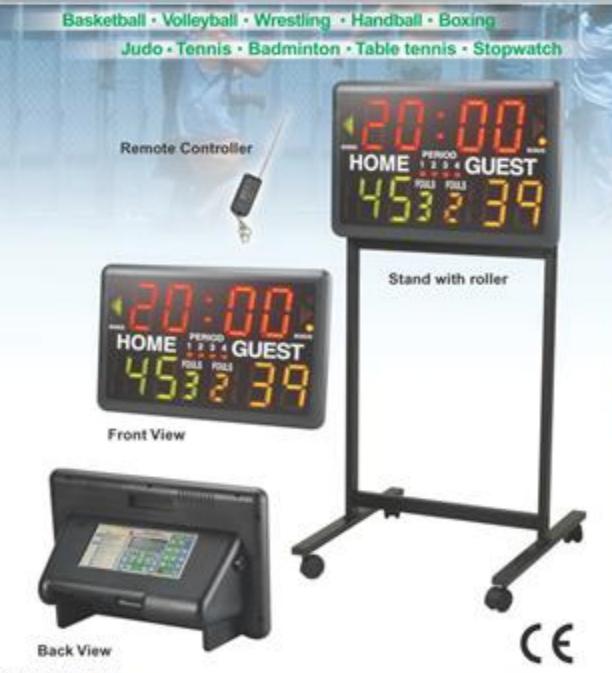

#### MULTI SPORTS SCORE BOARD

(Model No. MT5-255)

### Specifications: (Console)

Size: 60cm (W) x 39cm (H) x 25cm(D)

Display : 7 segment.

Single switch selection for multi games.

Easy operation.

Viewing distance: within 40 meters.

Upper Numbers: 12cm(H), Lower numbers: 11cm(H)

Weight: < 7 kgs.

Power: AC 110/220V, consuming power <25Watts.

Testing Approval: FCC, rules part15 class A, CE